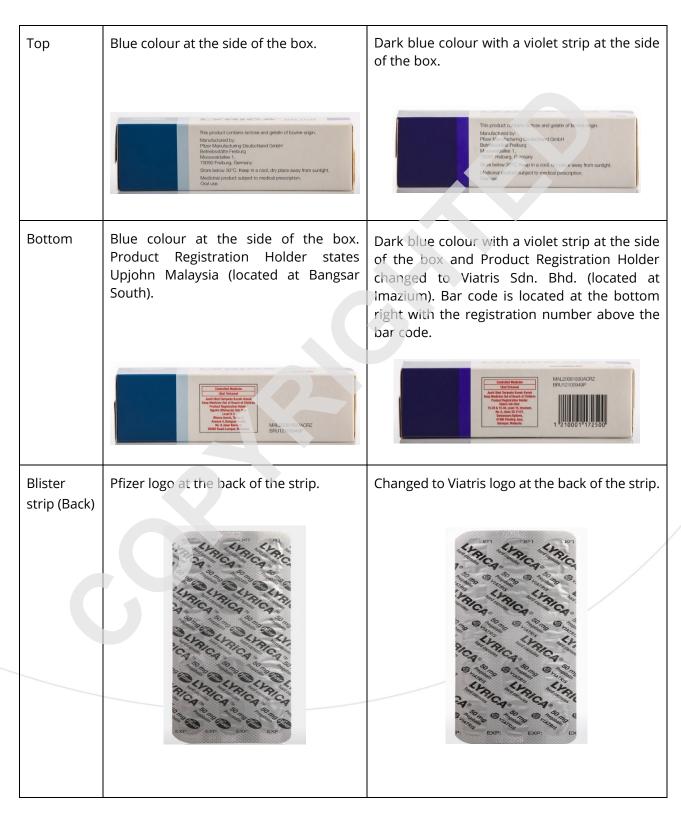

Reg. No: 201801018158 (1280174-H) 15-03 & 15-04, Level 15, Imazium, No. 8, Jalan SS 21/37, Damansara Uptown, 47400 Petaling Jaya, Selangor, Malaysia Tel: 603-7733 8005

|           | Old Packing                                                                                                                                                                                           | New Packing                                                                                                                                                                                     |
|-----------|-------------------------------------------------------------------------------------------------------------------------------------------------------------------------------------------------------|-------------------------------------------------------------------------------------------------------------------------------------------------------------------------------------------------|
| Front     | With Pfizer logo and blue colour at the left side.  LYRICA 50 mg Pregabalin  56 hard capsules Each hard capsules Each hard capsules Ong pregabalin  Sealed Pack                                       | With Viatris logo at the bottom right and dark blue colour with a violet strip at the left side.  1                                                                                             |
| Left Side | With Pfizer logo and blue colour background.  Pfizer LYRICA® 50 mg  hard capsules Each hard capsules Each hard capsules Each hard capsule contains 50 mg pregabalin Do not use if box has been opened | Without any logo and dark blue colour background.  LYRICA® 50 mg  hard capsules Pregabalin 56 hard capsules Each hard capsule contains 50 mg pregabalin Do not use if box has been opened       |
| Back      | With Pfizer logo and blue colour at the left side.  LYRICA® 50 mg hard capsules  Each hard capsule contains 50 mg pregabalin                                                                          | With Viatris logo at the bottom right and dark blue colour with a violet strip at the left side.  LYRICA 50 mg hard capsules  Each hard capsules  Each hard capsules  So mg pregabalin  VIATRIS |